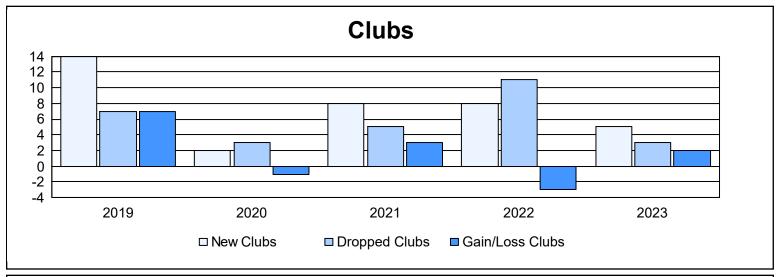

District 416 As of June 2023 Cumulative

| Year      | New<br>Clubs | Dropped<br>Clubs | Gain/<br>Loss<br>Clubs | New<br>Members | Charter<br>Members | Reinstate<br>Members | Transfer<br>Members | Total<br>Member<br>Added | Total<br>Members<br>Dropped | Gain/<br>Loss<br>Members |
|-----------|--------------|------------------|------------------------|----------------|--------------------|----------------------|---------------------|--------------------------|-----------------------------|--------------------------|
| 2018-2019 | 14           | 7                | 7                      | 214            | 435                | 11                   | 4                   | 664                      | 392                         | 272                      |
| 2019-2020 | 2            | 3                | -1                     | 406            | 138                | 34                   | 2                   | 580                      | 442                         | 138                      |
| 2020-2021 | 8            | 5                | 3                      | 245            | 191                | 3                    | 4                   | 443                      | 749                         | -306                     |
| 2021-2022 | 8            | 11               | -3                     | 353            | 185                | 30                   | 1                   | 569                      | 521                         | 48                       |
| 2022-2023 | 5            | 3                | 2                      | 425            | 108                | 34                   | 1                   | 568                      | 491                         | 77                       |
| Average   | 7            | 6                | 2                      | 329            | 211                | 22                   | 2                   | 565                      | 519                         | 46                       |